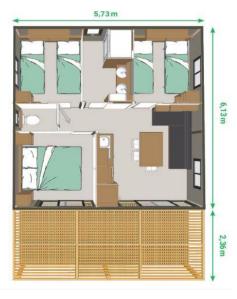

## INVENTORY PASSIFLORA Chalet

3 Bedrooms for 6 people

Please check the inventory at arrival and inform the reception of all deficiency. The cleaning instructions will guide you in order to leave the rental as clean as you found it at arrival. At departure an inventory will be drawn up and in the case of break or loss or when a rental has not been handed in clean, your guarantee will be cashed partly or entirely by the campsite.